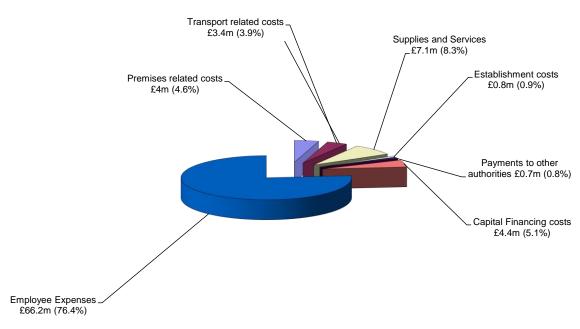

e funding<br/>Other spending commitments<br/>Section 31 grant removed<br/>Other minor changes</li> </ul> | 2,195<br>(1,448)<br>250<br>970<br>(101)               | 2,295<br>1,163<br>500<br>1,393<br>(151) |
| Increase over 2021/2022                                                                                                                                                                            | 4,140                                                 | 9,068                                   |
| INDICATIVE CORE BUDGET REQUIREMENT                                                                                                                                                                 | 77,290                                                | 82,218                                  |



#### Devon and Somerset FRA - Analysis of Spending 2021/22